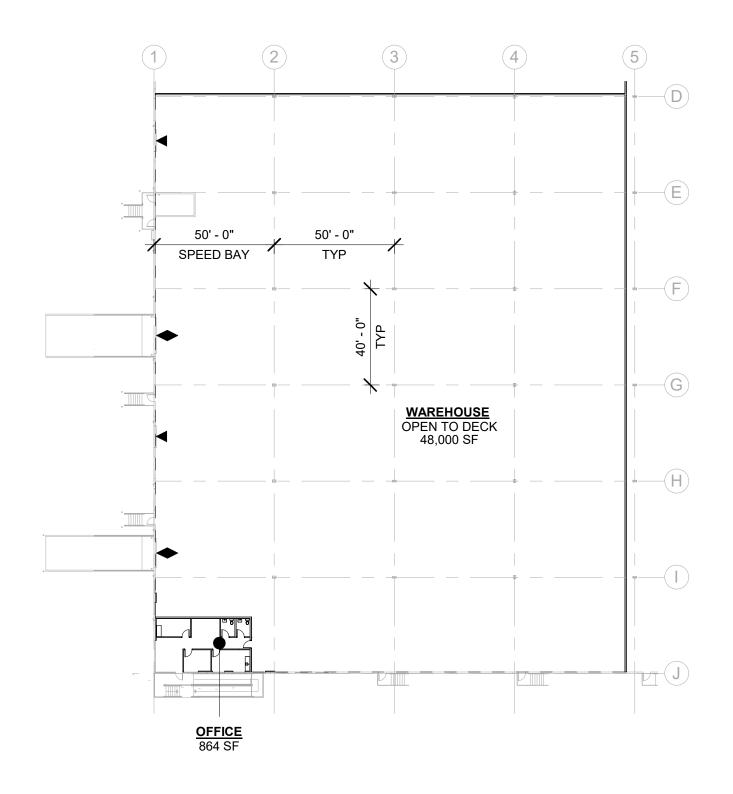

## **SUITE 102**

OFFICE 864 SF WAREHOUSE 47,136 SF 48,000 SF TOTAL **CLEAR HEIGHT** 30' - 0" DOCK DOORS DRIVE-IN DOORS **BAY SPACING** 50' X 40'

2

2

## **LEGEND**

DOCK POSITION

DRIVE-IN DOOR

**LOCATION PLAN** 

17W635 Butterfield Rd Ste 100 Oak Brook Terrace, IL 60181 Telephone (630) 320-5500

321 6TH STREET SAN ANTONIO TEXAS 78215 (210-874-1569)

DATE 04/22/25